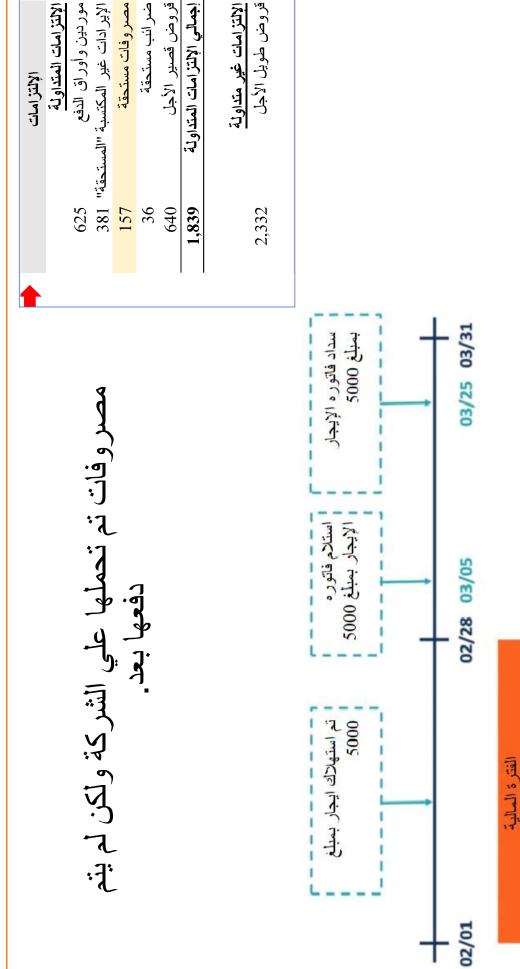

### الإلتز امات المتداولة

كما في 31 ديسمبر 2020

الإلتزامات: هي التضحيات المستقبلية المحتملة للمنافع الاقتصادية الناشئة عن "نقل الأصول أو تقديم الخدمات للشركة"  الإلتز امات المتداولة ئتوقع سدادها خلال 12 شهرًا أو أقل

|                                               |                                              | 5                                | 2012                                           | š Ili                                       |                                                           | نح                                                  |                                                           |
|-----------------------------------------------|----------------------------------------------|----------------------------------|------------------------------------------------|---------------------------------------------|-----------------------------------------------------------|-----------------------------------------------------|-----------------------------------------------------------|
| الأصول<br>الأصول المتداولة<br>النقرية والبنوك | العملاء وأوراق القبض                         | مخزون<br>مصر وفات مدفو عة مقدم   | أصول متداولة أخرى<br>إجمالي الأصول المتداولة   | الأصول غير المتداولة<br>أصول ثابتة بالتكلفة | يخصم:<br>مجمع الإهلاك<br>أصول ثابتة بالصافي<br>أ          | اصوں خیر مسوسہ<br>اوراق قبض - طویلة الأجل           | إجمالي الأصول غير المتداولة 297,7<br>إجمالي الأصول 37,716 |
| 501                                           | 1,677                                        | 2,936                            | 258<br><b>5,924</b>                            | 1,924                                       | (664)<br>1,260                                            | 437                                                 | 1,792                                                     |
| الإلتزامات المتداولة                          | مورجن و وراق المك<br>الإير ادات غير المكتسبة | مصر وفات مستحقة<br>ضر ائب مستحقة | فروض قصير الأجل<br>إجمالي الإلتزامات المتداولة | الإلتزامات غير متداولة<br>قروض طويل الأجل   | <b>حقوق الملكية</b><br>رأس المال المدفوع<br>احتراباً خلال | احليطي تصامي<br>الأرباح المحتجزة<br>صافي ربح الفترة | إجمالي حقوق الملكية<br>إجمالي الإلتزامات وحقوق الملكية    |
| 303                                           | 381                                          | 157<br>36                        | 640<br>1,839                                   | 2,332                                       | 194                                                       | 2,877<br>342                                        | 5,877                                                     |
|                                               | بهن.<br>ا                                    | والشرا                           | <b>ND 2</b>                                    | کے الشرک                                    | , <b>t</b>                                                | رچوندما)                                            | פאמו                                                      |

### الإيرادات المستحقة

| ٠٦.       |
|-----------|
| استلام    |
| الدفعة ق  |
| قبل تسليم |
| البضائع   |
| أو تقديم  |
| الخدمات   |

| الإلتذاحات | الإلتزامات المتداولة | موردين وأوراق الدفع | الإيرادات غير المكتسبة "المستحقة" 81 | مصر وفات مستحقة | ضرائب مستحقة | قروض قصير الأجل | إجمالي الإلتزامات المتداولة | الإل <mark>تزامات غير متداولة</mark><br>قروض طويل الأجل |
|------------|----------------------|---------------------|--------------------------------------|-----------------|--------------|-----------------|-----------------------------|---------------------------------------------------------|
|            |                      | 625                 | 381 "                                | 157             | 36           | 640             | 1,839                       | 2,332                                                   |

### التزامان ضربية

الضريبة هي رسم مالي إلزامي تفرضه الحكومة على دافع الضرائب (فرد أو كيان قانوني) من أجل تمويل الإنفاق الحكومي.

| الإلتزاحات | الإلمنزامات المتداولة<br>موردين وأوراق الدفع | الإيرادات غير المكتسبة "المستحقة" 381 | مصر وفان مسنحفه<br>ضر ائب مستحقة | قروض قصير الأجل | إجمالي الإلتزامات المتداولة | ا <u>لالتزامات غير متداولة</u><br>قروض طويل الأجل |
|------------|----------------------------------------------|---------------------------------------|----------------------------------|-----------------|-----------------------------|---------------------------------------------------|
|            | 625                                          | 381 "45                               | 15/                              | 640             | 1,839                       | 2,332                                             |
| <b>t</b>   | ŗŕ                                           | ಲ (                                   | ीद्धी                            | المارة          | ි ර                         | المحركة                                           |