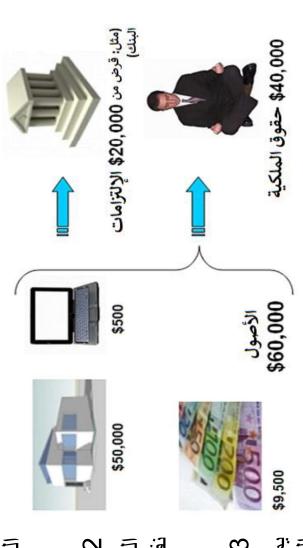

### الإلتز امات المتداولة

كما في 31 ديسمبر 2020

الإلتزامات: هي التضحيات المستقبلية المحتملة للمنافع الاقتصادية الناشئة عن "نقل الأصول أو تقديم الخدمات للشركة"  الإلتز امات المتداولة ئتوقع سدادها خلال 12 شهرًا أو أقل