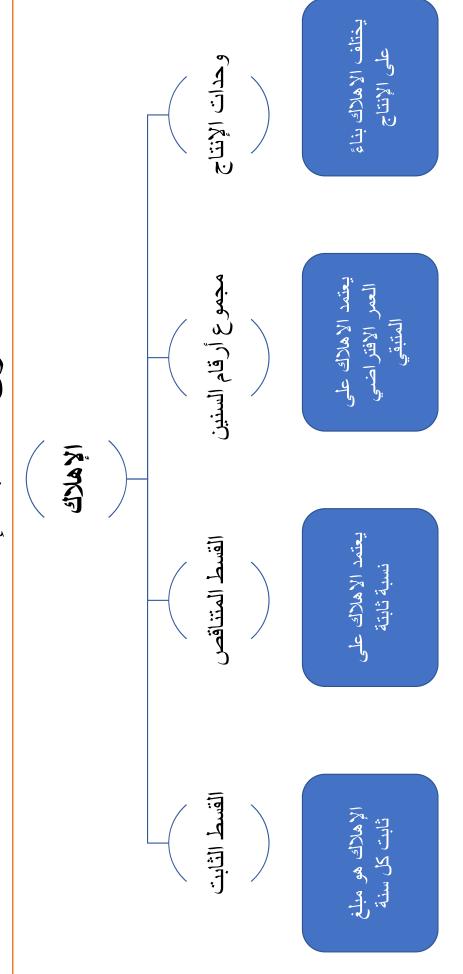

### الإلتز امات المتداولة

كما في 31 ديسمبر 2020

الإلتزامات: هي التضحيات المستقبلية المحتملة للمنافع الاقتصادية الناشئة عن "نقل الأصول أو تقديم الخدمات للشركة"  الإلتز امات المتداولة ئتوقع سدادها خلال 12 شهرًا أو أقل