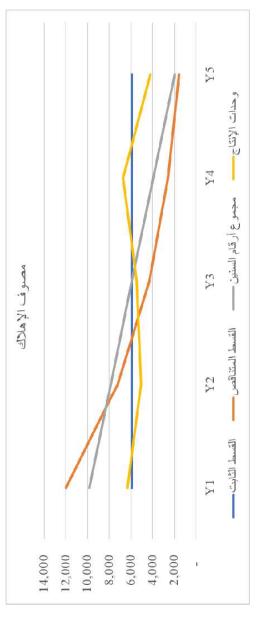

| وحدات الإنتاج          | مجموع أرقام السنين<br>دور و | القسط المتناقص | القسط الثابت | مصروف الإهلاك                             |
|------------------------|-----------------------------|----------------|--------------|-------------------------------------------|
| 0,521                  | 9,855                       | 12,000         | 5,900        | Y :                                       |
| 5,057                  | /,86/                       | 7,200          | 5,900        | Y2                                        |
| ,479                   | 5,900                       | 4,320          | 5,900        | Y3                                        |
| 6,74 <i>5</i><br>4 214 | 5,933<br>1 967              | 2,592          | 5,900        | Y 4 4 5 5 7 5 7 5 7 5 7 5 7 5 7 5 7 5 7 5 |



#### قبور البومية

|       |                                   |                      |                        |          | فائمه (لدخل                                 |
|-------|-----------------------------------|----------------------|------------------------|----------|---------------------------------------------|
| دائن  | ملين                              | اسم الحساب           | 三元                     |          | :                                           |
|       | 184                               | الإهلاك              | 31-06-2020     水 a C E | 97,000   | إيرادات المبيعات                            |
| 184   |                                   | مجمع الإهلاك         | 31-06-2020             | (82,000) | المناعة المناعة                             |
|       | اهلاك الأصول ا