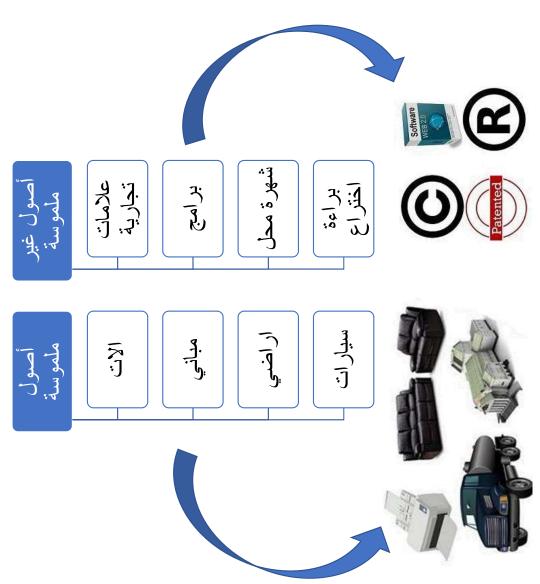

|                       |   |              |             |                                                     |                  |                                      |                               |               |

Sand S

# المحاسبة لغير المحاسبين

CMA, MBA, CFC, FMVA, CerIFRS, CerIA, CerBV



الأصول طويلة الأجل

### الأصول طويلة الأجل

كما في 31 ديسمبر 2020

### الأصول طويلة الأجل

الخصائص الرئيسية للممتلكات والمنشآت والمعدات:

 يتم الحصول عليها للاستخدام في العمليات وليس لإعادة البيع.

 وهي طويلة الأجل بطبيعتها وعادة ما يتم استهلاكها. 3. لديهم الجوهر المادي.



#### شهرة المحل

عندما تبدأ الشركة:

المبلغ المدفوع من المساهم لبدء الشركة







#### الأصول الثابنة

| هي أصول طويلة الأجل اشترتها الشركة وتستخدمها | سلعها وخدماتها.              |
|----------------------------------------------|------------------------------|
| ا لإنتاج                                     |                              |
|                                              | طويلة الأجل اشترتها الشركة ، |

| <ul> <li>الأصول غير المتداولة</li> </ul> | أصول ثابتة بالتكلفة | نجمع | مجمع الإهلاك | أصول ثابتة بالصا | أصول غير ملموسة | أوراق قبض - طو    |
|------------------------------------------|---------------------|------|--------------|------------------|-----------------|-------------------|
| 15                                       | 1,924               |      | (664)