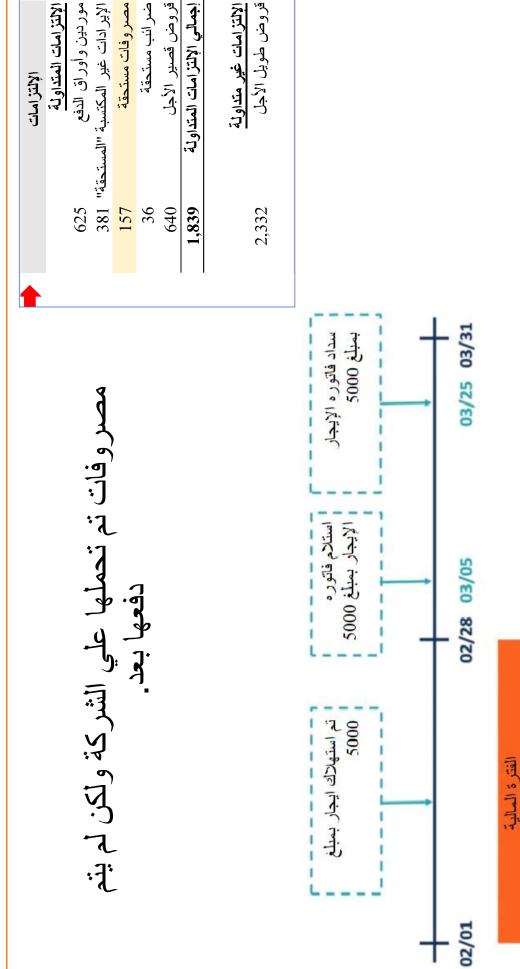

### الإلتز امات المتداولة

كما في 31 ديسمبر 2020

الإلتزامات: هي التضحيات المستقبلية المحتملة للمنافع الاقتصادية الناشئة عن "نقل الأصول أو تقديم الخدمات للشركة"  الإلتز امات المتداولة ئتوقع سدادها خلال 12 شهرًا أو أقل

|                                               |                                              | 5                                | 2012                                           | š Ili                                       |                                                           | نح                                                  |                                                           |
|-----------------------------------------------|----------------------------------------------|----------------------------------|------------------------------------------------|---------------------------------------------|-----------------------------------------------------------|-----------------------------------------------------|-----------------------------------------------------------|
| الأصول<br>الأصول المتداولة<br>النقرية والبنوك | العملاء وأوراق القبض                         | مخزون<br>مصر وفات مدفو عة مقدم   | أصول متداولة أخرى<br>إجمالي الأصول المتداولة   | الأصول غير المتداولة<br>أصول ثابتة بالتكلفة | يخصم:<br>مجمع الإهلاك<br>أصول ثابتة بالصافي<br>أ          | اصوں خیر مسوسہ<br>اوراق قبض - طویلة الأجل           | إجمالي الأصول غير المتداولة 297,7<br>إجمالي الأصول 37,716 |
| 501                                           | 1,677                                        | 2,936                            | 258<br><b>5,924</b>                            | 1,924                                       | (664)<br>1,260                                            | 437                                                 | 1,792                                                     |
| الإلتزامات المتداولة                          | مورجن و وراق المك<br>الإير ادات غير المكتسبة | مصر وفات مستحقة<br>ضر ائب مستحقة | فروض قصير الأجل<br>إجمالي الإلتزامات المتداولة | الإلتزامات غير متداولة<br>قروض طويل الأجل   | <b>حقوق الملكية</b><br>رأس المال المدفوع<br>احتراباً خلال | احليطي تصامي<br>الأرباح المحتجزة<br>صافي ربح الفترة | إجمالي حقوق الملكية<br>إجمالي الإلتزامات وحقوق الملكية    |
| 303                                           | 381                                          | 157<br>36                        | 640<br>1,839                                   | 2,332                                       | 194                                                       | 2,877<br>342                                        | 5,877                                                     |
|                                               | بهن.<br>ا                                    | والشرا                           | <b>ND 2</b>                                    | کے الشرک                                    | , <b>t</b>                                                | رچوندما)                                            | פאמו                                                      |